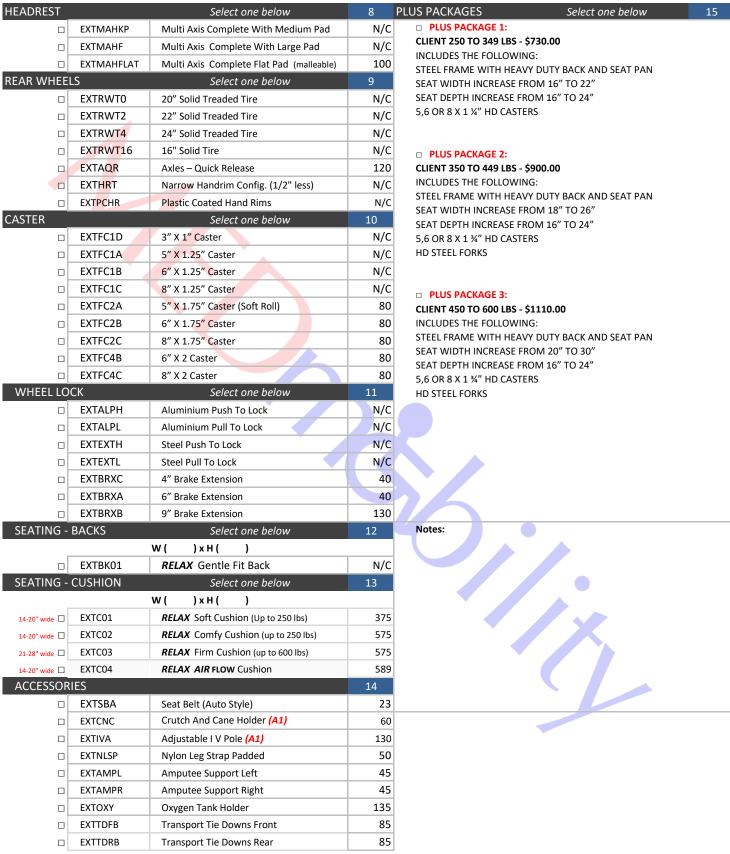

## **EXT** Extreme Wheelchair (Tilt Wheelchair)

| <b>EXI</b> Extreme Wheelchair (Tilt Wheelchair) |                  | POWER PLUS MOBILITY |                                                                                   |  |
|-------------------------------------------------|------------------|---------------------|-----------------------------------------------------------------------------------|--|
|                                                 |                  | 9                   | • We will truly move you                                                          |  |
| Customer Name:                                  |                  |                     | ALD OILL                                                                          |  |
| Address:                                        |                  | PO #:               | <u> </u>                                                                          |  |
| City:                                           | Phone #:         | Date:               | 5711- Calgary Trail NW                                                            |  |
| Account #:                                      | Authorizer Name: |                     | Edmonton AB T6H 2K1 P:780-437-3300 • F:780-430-9381  AADL Vendor # 0000612578-001 |  |
|                                                 |                  |                     |                                                                                   |  |